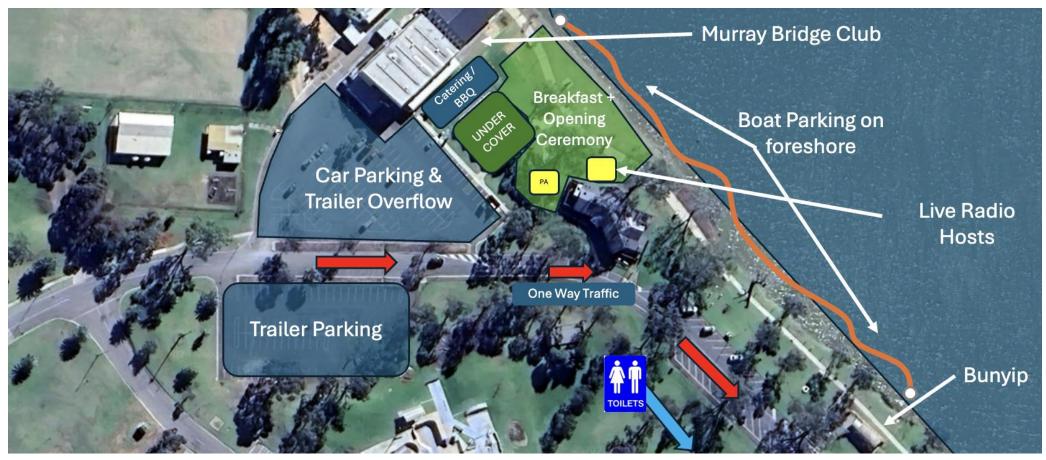

may<br>be required. Please ensure<br>driver or passenger is able to<br>assist. |
| 11:30 am                                   | Depart Younghusband, In Number Order.                                                                                                                                                                    |                                                                                                            |
| Schedule Continues on "Day 1 MB to Roonka" |                                                                                                                                                                                                          |                                                                                                            |



Friday Morning Map – Sturt Reserve



Friday Lunch – Swan Reach