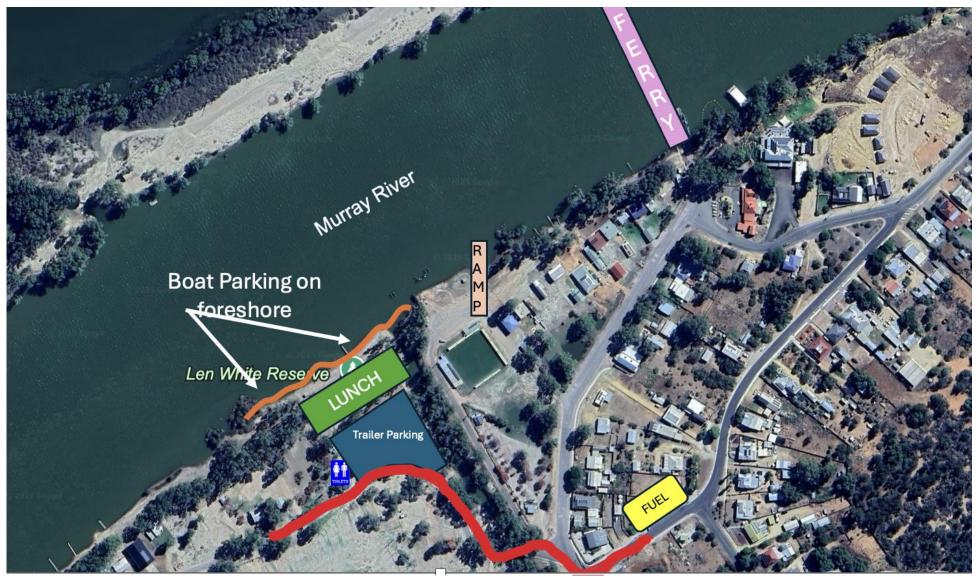

river or passenger is able to<br>assist. |
| 11:30 am                                   | Depart Younghusband, In Number Order.                                                                                                                                                                    |                                                                                                            |
| Schedule Continues on "Day 1 MB to Roonka" |                                                                                                                                                                                                          |                                                                                                            |



Friday Morning Map – Sturt Reserve



Friday Lunch – Swan Reach